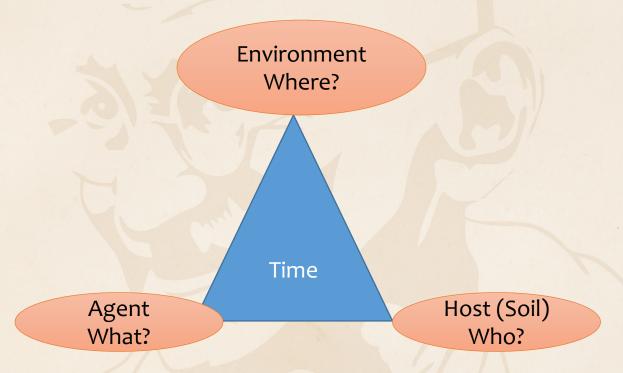

MGM Institute of Physiotherapy

- Cause of disease
- Varies
- Infectious: Bacteria, viruses
- Non-infectious: Trauma, lifestyle

- An organism, usually a human or an animal, that harbors disease
- Host offers subsistence & lodging for a pathogen
- May or may not develop the disease.
- Determinants
- 1. Host make up
  - Level of immunity
  - Genetic makeup
  - Level of exposure
  - State of health
  - Overall fitness
- 2. Ability of pathogen to accept new environment

#### MGM Institute of Physiotherapy

Host

- Surroundings & conditions: Internal or external to host that cause or allow disease transmission
- Biological, social, cultural & physical aspects of environment

Migivi Institute of Physiotherapy

Agent

MGM Institute of Physiotherapy