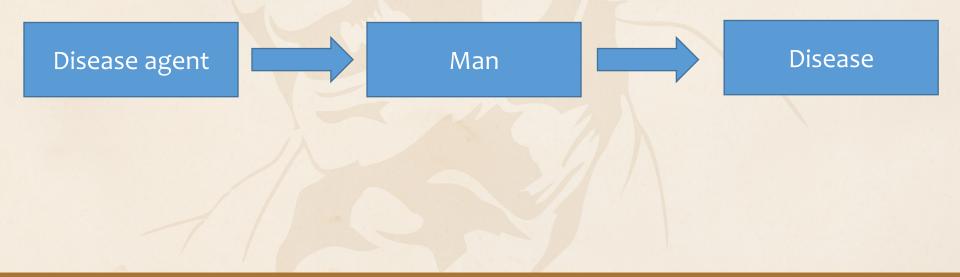

# CONCEPT OF CAUSATION- Models/Theory

- 19<sup>th</sup>-early 20<sup>th</sup> century
- Shift from empirical causes (bad air) to microbes as sole responsible
- One sided view of disease causation: One to one b/w casual agent & disease