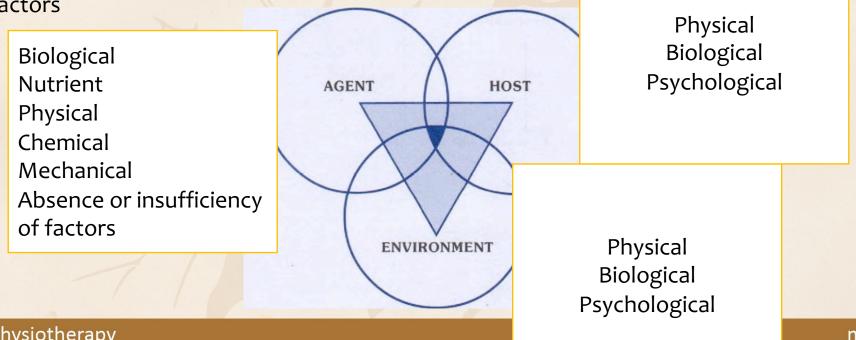

MGM Institute of Physiotherapy

- Cause of disease
- Varies
- Infectious: Bacteria, viruses
- Non-infectious: Trauma, lifestyle

- An organism, usually a human or an animal, that harbors disease
- Host offers subsistence & lodging for a pathogen
- May or may not develop the disease.
- Determinants
- 1. Host make up
  - Level of immunity
  - Genetic makeup
  - Level of exposure
  - State of health
  - Overall fitness
- 2. Ability of pathogen to accept new environment

#### MGM Institute of Physiotherapy

Host

- Surroundings & conditions: Internal or external to host that cause or allow disease transmission
- Biological, social, cultural & physical aspects of environment