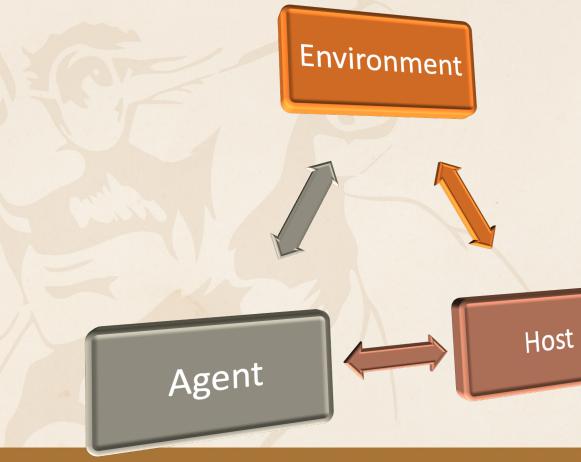

MGM Institute of Physiotherapy

- Cause of disease
- Varies
- Infectious: Bacteria, viruses
- Non-infectious: Trauma, lifestyle

- An organism, usually a human or an animal, that harbors disease
- Host offers subsistence & lodging for a pathogen
- May or may not develop the disease.
- Determinants
- 1. Host make up
  - Level of immunity
  - Genetic makeup
  - Level of exposure
  - State of health
  - Overall fitness
- 2. Ability of pathogen to accept new environment

#### MGM Institute of Physiotherapy

Host

- Surroundings & conditions: Internal or external to host that cause or allow disease transmission
- Biological, social, cultural & physical aspects of environment

Migivi Institute of Physiotherapy

Agent

MGM Institute of Physiotherapy