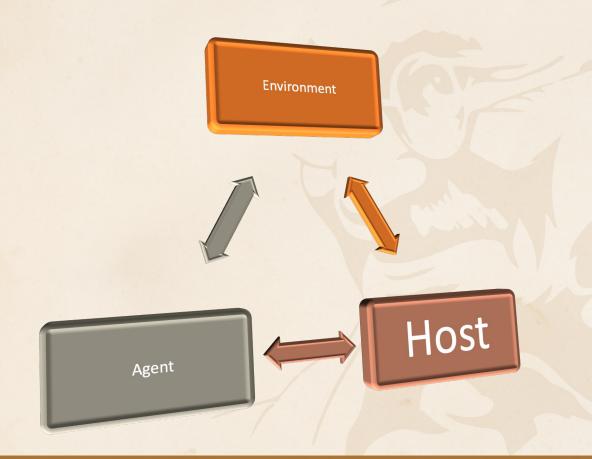

MGM Institute of Physiotherapy

- Cause of disease
- Varies
- Infectious: Bacteria, viruses
- Non-infectious: Trauma, lifestyle

- An organism, usually a human or an animal, that harbors disease
- Host offers subsistence & lodging for a pathogen
- May or may not develop the disease.
- Determinants
- 1. Host make up
  - Level of immunity
  - Genetic makeup
  - Level of exposure
  - State of health
  - Overall fitness
- 2. Ability of pathogen to accept new environment

#### MGM Institute of Physiotherapy

Host

- Surroundings & conditions: Internal or external to host that cause or allow disease transmission
- Biological, social, cultural & physical aspects of environment

Migivi Institute of Physiotherapy

Agent

MGM Institute of Physiotherapy