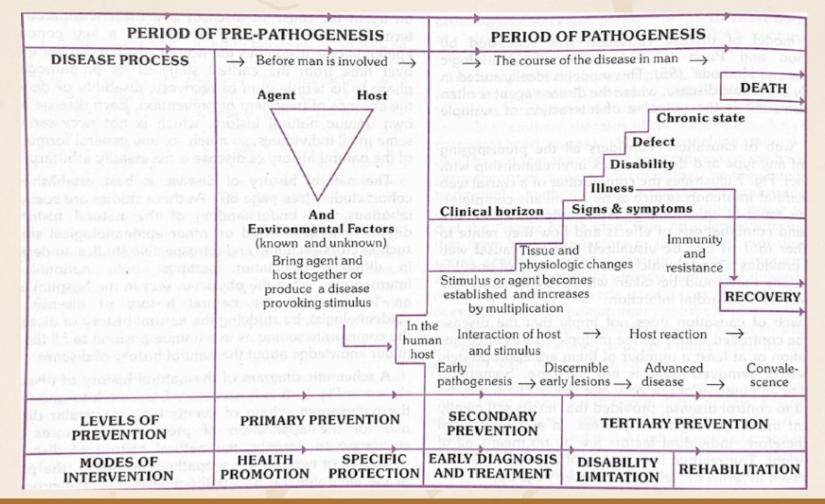

## NATURAL HISTORY OF DISEASE-Pre-pathogenesis Phase

- Period preliminary to onset of disease
- Disease agent has not yet entered man, but the factors which favor its interaction with human host are already existing in environment.
- Referred to as "man in the midst of disease" or "man exposed to the
- Causative factors

# NATURAL HISTORY OF DISEASE-Pathogenesis Phase

- Begins with entry of disease "agent" in susceptible human host events
- Pathogenesis phase are clear-cut in infectious diseases: Disease agent multiplies & induces tissue & physiological changes----- Disease progresses through a period of incubation----later----early & late pathogenesis.
- Outcome: Recovery, disability or death

### NATURAL HISTORY OF DISEASE

MGM Institute of Physiotherapy