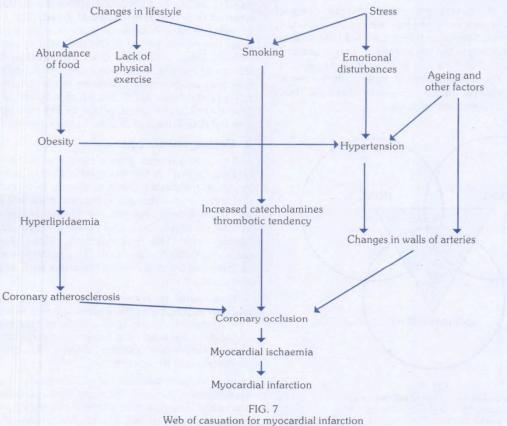

### CONCEPT OF CAUSATION- Web of Causation

 Considers all predisposing factors & their complex interaction--- Chronic diseases when disease agent is not known

MGM Institute of Physiotherapy